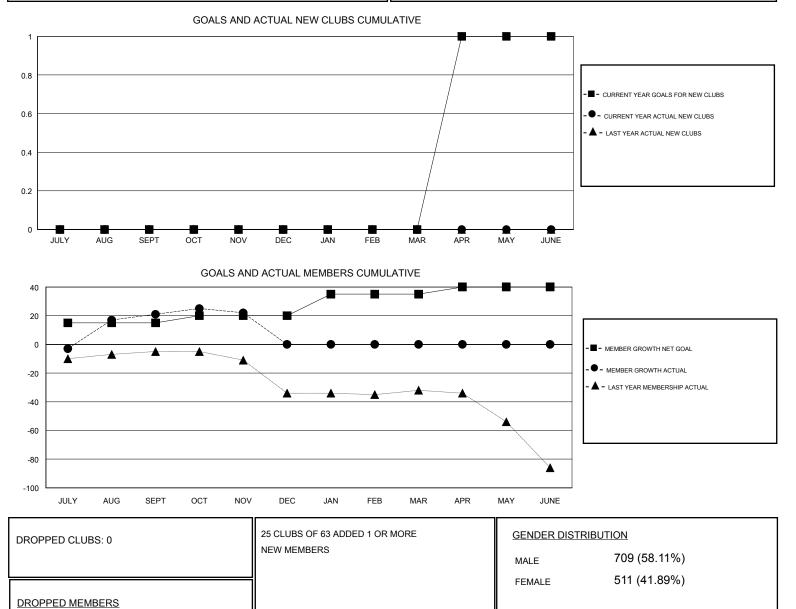

## District 201Q4

Results as of: 11/30/2019

| GMT:                  | LOCATION AUSTRALIA |           |               |                       |                           |                         | GMT CA                                             |
|-----------------------|--------------------|-----------|---------------|-----------------------|---------------------------|-------------------------|----------------------------------------------------|
| Clubs                 |                    |           |               | Members               |                           |                         |                                                    |
| RESULTS FOR 2019-2020 |                    |           |               | RESULTS FOR 2019-2020 |                           |                         |                                                    |
| QUARTER               | NEW CLUB GOAL      | NEW CLUBS | DROPPED CLUBS | QUARTER               | MEMBER GROWTH NET<br>GOAL | MEMBER GROWTH<br>ACTUAL | DROPPED<br>MEMBERS ACTUAL<br>(including transfers) |
| JULY/AUG/SEPT         | 0                  | 0         | 0             | JULY/AUG/SEPT         | 15                        | 58                      | 29                                                 |
| OCT/NOV/DEC           | 0                  | 0         | 0             | OCT/NOV/DEC           | 5                         | 22                      | 18                                                 |
| JAN/FEB/MAR           | 0                  | 0         | 0             | JAN/FEB/MAR           | 15                        | 0                       | 0                                                  |
| APR/MAY/JUNE          | 1                  | 0         | 0             | APR/MAY/JUNE          | 5                         | 0                       | 0                                                  |